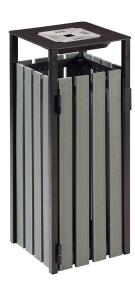

## **Product description**

- Free standing or fixed bin with ashtray 110L
- Anti-corrosion treated steel
- Anti-UV powder coated steel
- Slats: PolyAI (recycled liquid food aseptic packaging cartons)
- Reduced opening to limit the introduction of voluminious objects
- Stub o

## Specifications

Article arrangement: New Version: with ashtray Subgroup: Outdoor waste bins Length (mm): 425 Height (mm): 990 Weight (kg) 28 EAN Code (Gtin) 8719424113617

Scan the QR code for more information

Type: steel waste pin Material: steel Colour: grey/black Width (mm): 425 Volume (ltr): 110 Type number: 8259270