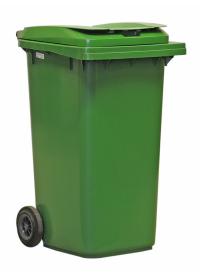

## **Product description**

New waste container on 2 wheels, 240 liter green.

The best-selling container for GFT waste (green waste), with a hinged lid. Also called mini container, mobile container, otto or wheelie bin. A 240 liter waste bin is the standard for waste collection.

## Specifications

Article arrangement: New Version: with hinging lid Subgroup: Plastic waste container Colour: green Width (mm): 580 Volume (ltr): 240 EAN Code (Gtin) 8719424037715

Scan the QR code for more information

Type: mini container Material: plastic Wheels back: solid rubber tyres Length (mm): 740 Height (mm): 1070 Type number: 446-240