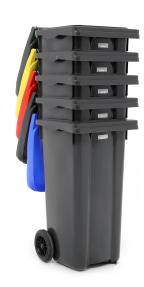

## **Product description**

Set of 5 waste containers on 2 wheels, 120 litres. Equipped with hinged lid in the colors; green, yellow, blue, red and gray. Also called mini container, mobile container, otto or wheelie bin. A 120 liter waste bin is the standard for waste collection. Suitable for cardboard, paper, glass, plastic, cans, residual waste, organic waste or electronic waste.

## **Specifications**

Article arrangement: New Version: parcel offer

Subgroup: Plastic waste container

Length (mm): 550 Height (mm): 930 Weight (kg) 9 Batch (items): 5

Scan the QR code for more information

Type: mini container Material: HDPE Colour: various Width (mm): 480 Volume (Itr): 120 Type number: 447-120

EAN Code (Gtin) 8719424119800