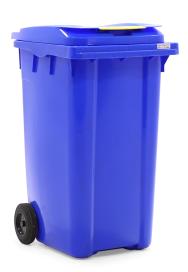

## **Product description**

New blue waste container on 2 wheels, 240 liters. Suitable for separated waste, with hinged lid. Also called mini container, mobile container, otto or wheelie bin.

If you order more than one waste container, they will be delivered nested with separate wheels, lid and axles (easy to assemble yourself).

## **Specifications**

Article arrangement: New Version: with hinging lid

Subgroup: Plastic waste container

Colour: blue Width (mm): 580 Volume (Itr): 240

Type number: 447-240-01

Type: mini container Material: HDPE

Wheels back: 2 fixed wheels, solid rubber 200 mm

Length (mm): 725 Height (mm): 1080 Weight (kg) 12.5

EAN Code (Gtin) 8719424155242

Scan the QR code for more information