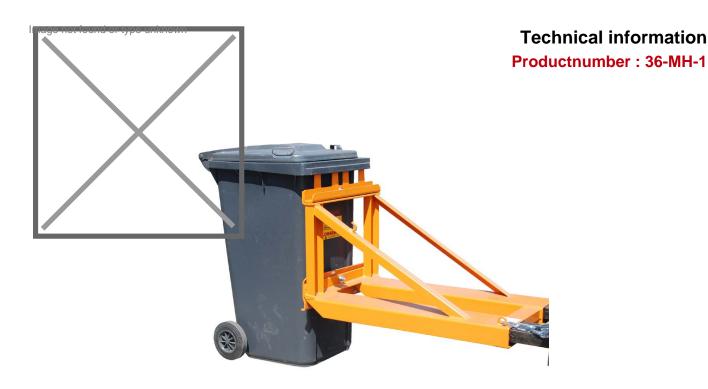

## **Product description**

A safe and efficient way to transport bins

- sturdy frame with fork sleeves
- rubber guard(s) to prevent damage to drum(s)
- gripping mechanism screwed to frame
- available for 1 up to 3 bins
- can be secured to prevent slipping

Type 36-MH-1 and 36-MH-3

Type: recycling bin lifter

Material: steel Colour: orange Length (mm): 1026 Height (mm): 678 Weight (kg) 65

EAN Code (Gtin) 8719424004533