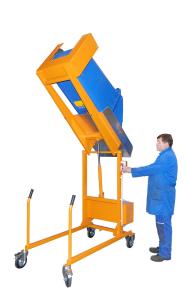

## **Product description**

Waste container tipping station for emptying and cleaning 120 and 240 liter waste containers

- 12V electric drive
- 12V charger optional (see below under 'this article can be combined with')
- tilt angle up to 135 degrees
- dump height up to approx. 1480 mm
- 2 swivel and 2 fixed castors rubber
- lacquered finish

## Specifications

Article arrangement: New Version: electric installation Wheels front: 2 castor wheels with brake Wheels back: 2 rigid wheels Ral colour: 2000 Length (mm): 1200 Height (mm): 1730 Weight (kg) 154 Type number: 40MKS

Scan the QR code for more information

Type: waste bin turner Material: steel Subgroup: Plastic waste container Colour: orange Surface treatment: painted Width (mm): 950 Loading capacity (kg): 110 Drive: electric 12V EAN Code (Gtin) 8719424006926