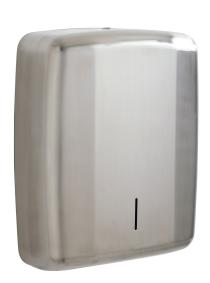

## **Product description**

Hand towel dispenser - 400 sheets

- Brushed stainless steel
- Key lock
- Capacity: up to 400 sheets of folded paper towels (24x26cm)
- Front opening and blocking of the cover in an open position: facilitate refilling
- Built-in plastic dispensing c

## **Specifications**

Article arrangement: New Version: 400 sheets Subgroup: Sanitary Length (mm): 285 Height (mm): 375 Type number: 8252684

Scan the QR code for more information

Type: hand towel dispenser Material: stainless steel Colour: colorless