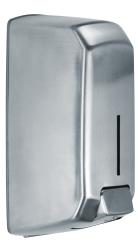

## **Product description**

- Soap dispenser 1.1L
- AISI 304 brushed stainless steel (18/10)
- Key lock
- Manual dispenser triggered by pushing a button
- Consumable control window
- Compatible with disinfectant solutions such as hydroalcoholic gel
- Transparent reservoir/non

## Specifications

Article arrangement: New Version: with lock Subgroup: Sanitary Width (mm): 100 Volume (ltr): 1.1 Type number: 8252545

Scan the QR code for more information

Type: soap dispenser Material: stainless steel Length (mm): 130 Height (mm): 220 Weight (kg) 0.6 EAN Code (Gtin) 8719424096057