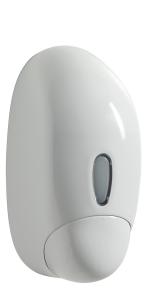

## **Product description**

- Soap dispenser (white) 1L
- ABS
- Removable inside reservoir in transparent plastic for top filling
- Anti-drip valve distribution system
- Accepts all types of soap, including hydroalcoholic gel (except microbeads)

## Specifications

Article arrangement: New Version: removable inside reservoir Subgroup: Sanitary Length (mm): 125 Height (mm): 250 Weight (kg) 0.5 EAN Code (Gtin) 8719424096231

Scan the QR code for more information

Type: soap dispenser Material: plastic Colour: white Width (mm): 105 Volume (ltr): 1 Type number: 8252670