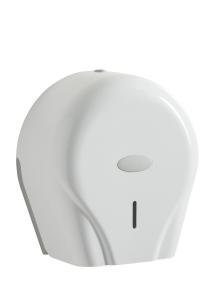

## **Product description**

Toilet paper dispenser - 200M

- Mandrel: 45mm
- Chiselled edges for easy cutting of the paper on the left or right
- Economical: the unwinding of the paper is slowed down by the shape of the plastic mandre
- Large consumable control window
- Key lo

## Specifications

Article arrangement: New Version: 200M Subgroup: Sanitary Length (mm): 265 Height (mm): 280 Type number: 8252570

## Scan the QR code for more information

Type: toilet paper dispenser Material: plastic Colour: white Width (mm): 132 Weight (kg) 0.7 EAN Code (Gtin) 8719424096101