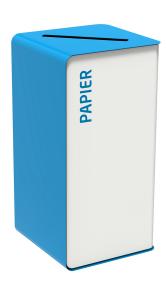

## **Product description**

Waste recycling station for waste disposal - 40L

- Anti-UV powder coated steel
- Screen-printed "PUSH" front opening door
- 4 plastic feet avoiding contact with the ground
- Calibrated opening and identifi cation of the type of recycling
- Bin empti

## **Specifications**

Article arrangement: New Version: waste recycling station

Subgroup: Waste bin Ral colour: 5015 Width (mm): 380 Volume (ltr): 40 Options: without lock

EAN Code (Gtin) 8719424131970

Scan the QR code for more information

Type: metal waste bin Material: steel Colour: white/blue Length (mm): 380 Height (mm): 760 Weight (kg) 16.8 Type number: 8255850