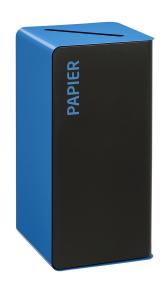

## **Product description**

Waste recycling station for waste disposal - 40L

- Anti-UV powder coated steel
- Screen-printed "PUSH" front opening door
- 4 plastic feet avoiding contact with the ground
- Calibrated opening and identifi cation of the type of recycling
- Bin empti

## **Specifications**

Article arrangement: New Version: waste recycling station

Subgroup: Waste bin Ral colour: 5015 Width (mm): 380 Volume (ltr): 40 Options: without lock

EAN Code (Gtin) 8719424114980

Scan the QR code for more information

Type: metal waste bin Material: steel Colour: black/blue Length (mm): 380 Height (mm): 760 Weight (kg) 16.8 Type number: 8255900