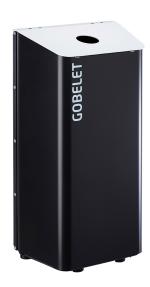

## **Product description**

Waste sorting station - 100L

- Aluminum and powder-coated anti-UV basket resistant to extreme weather conditions
- Lid with 90 ° angular travel and integrated stop
- · Color cover with calibrated opening to adapt to different types of sorting
- Signage

## **Specifications**

Article arrangement: New

Version: lid with insertion opening

Subgroup: Waste bin Ral colour: 9016 Width (mm): 325 Volume (ltr): 100

Type number: 8258501

Type: metal waste bin

Material: steel Colour: black/white Length (mm): 465 Height (mm): 930 Options: without lock