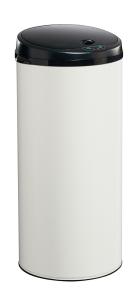

## **Product description**

Automatic opening bin - 45L

- Body in anti-UV powder coated steel
- ABS plastic lid
- Automatic rapid and silent opening due to infrared system
- Possibility of leaving it open due to open/close switch
- Inner removable plastic bucket with metal han

## **Specifications**

Article arrangement: New Version: with automatic opening

Subgroup: Waste bin Length (mm): 310 Height (mm): 690 Weight (kg) 4

EAN Code (Gtin) 8719424114249

Scan the QR code for more information

Type: steel waste pin Material: steel Colour: white Width (mm): 310 Volume (ltr): 45

Type number: 8293587