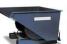

## **Product description**

Automatic opening bin - 45L

- Body in anti-UV powder coated steel
- ABS plastic lid
- Automatic rapid and silent opening due to infrared system
- Possibility of leaving it open due to open/close switch
- Inner removable plastic bucket with metal han

## **Specifications**

Article arrangement: New Version: with automatic opening

Subgroup: Waste bin Length (mm): 310 Height (mm): 690 Weight (kg) 4

EAN Code (Gtin) 8719424114249

Scan the QR code for more information

Type: steel waste pin Material: steel Colour: white Width (mm): 310 Volume (ltr): 45

Type number: 8293587