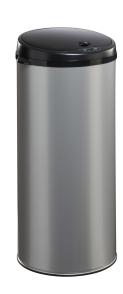

## **Product description**

Automatic opening bin - 45L

- Body in anti-UV powder coated steel
- ABS plastic lid
- Automatic rapid and silent opening due to infrared system
- Possibility of leaving it open due to open/close switch
- Inner removable plastic bucket with metal han

Type: steel waste pin Material: steel Colour: grey Width (mm): 310 Volume (ltr): 45

Type number: 8293587