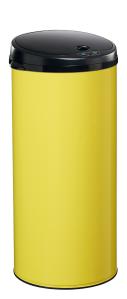

## **Product description**

Automatic opening bin - 45L

- Body in anti-UV powder coated steel
- ABS plastic lid
- Automatic rapid and silent opening due to infrared system
- Possibility of leaving it open due to open/close switch
- Inner removable plastic bucket with metal han

## Specifications

Article arrangement: New Version: with automatic opening Subgroup: Waste bin Length (mm): 310 Height (mm): 690 Weight (kg) 4 EAN Code (Gtin) 8719424114331

Scan the QR code for more information

Type: steel waste pin Material: steel Colour: yellow Width (mm): 310 Volume (ltr): 45 Type number: 8293587

**Technical information** 