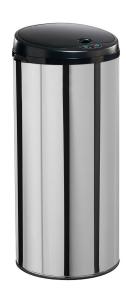

## **Product description**

Automatic opening bin - 45L

- Body in anti-UV powder coated steel
- ABS plastic lid
- Automatic rapid and silent opening due to infrared system
- Possibility of leaving it open due to open/close switch
- Inner removable plastic bucket with metal han

## **Specifications**

Article arrangement: New Version: with automatic opening

Subgroup: Waste bin Length (mm): 310 Height (mm): 690 Weight (kg) 4

EAN Code (Gtin) 8719424114270

Scan the QR code for more information

Type: steel waste pin Material: steel

Colour: silver-colored Width (mm): 310 Volume (ltr): 45

Type number: 8293587