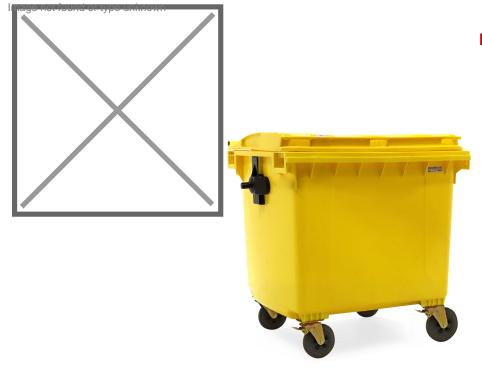

## **Product description**

Plastic waste container suitable for DIN recording in accordance with EN840:2012. This means that garbage trucks with the same systems can easily empty these waste containers. This roll container is equipped with a hinged lid and has a capacity of 1100 litres. The solid rubber swivel wheels, two of which have brakes, and the sturdy handles ensure optimum manoeuvrability.

## Specifications

Article arrangement: New Version: with hinging lid Wheels front: 2 castor wheels with wheel locks 200 mm. Wheels back: 2 castor wheels solid rubber, 200 mm Length (mm): 1400 Width (mm): 1020 Height (mm): 1290 Volume (ltr): 1100 EAN Code (Gtin) 8719424170832