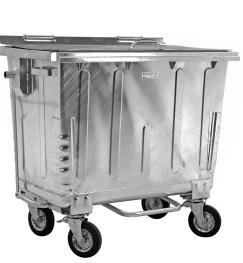

## **Product description**

Hot-dip galvanized waste container suitable for DIN mounting. This roll container is equipped with a hinged lid with a foot pedal for opening the lid and has optimal maneuverability due to the 4 handles and 4 swivel wheels, 2 of which have brakes. The steel container has a capacity of 660 litres, is impact-fire resistant and is certified according to the EN 840 3/5/6 standard.

## Specifications

Article arrangement: New Version: with hinging lid and foot pedal Wheels front: 2 castor wheels with wheel locks 200 mm. Wheels back: 2 castor wheels solid rubber, 200 mm Surface treatment: galvanized Internal length (mm): 830 Internal width (mm): 500 Internal height (mm): 935 Weight (kg) 79 Type number: 36-S660

Type: for DIN-intake Material: steel Subgroup: Waste container Colour: colorless Length (mm): 1370 Width (mm): 780 Height (mm): 1245 Volume (ltr): 660 Options: EN 840 - 3/5/6 certified EAN Code (Gtin) 8719424122961