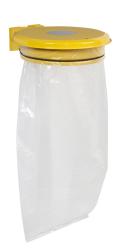

## **Product description**

- Wall mounted bag holder with lid with insertion opening- 110L
- Meet the most stringent demands in terms of practicality, simplicity and product lifetime and adapt to recycling requirements
- Anti-UV powder coated steel
- Bag held in place by an elast

## Specifications

Article arrangement: New Version: lid with insertion opening Subgroup: Waste sackholder Ral colour: 1021 Width (mm): 370 Volume (ltr): 110 Type number: 8257075 EAN Code (Gtin) 8719424098082