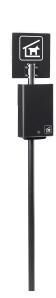

## **Product description**

Dog waste station on ground anchored post (manganese grey) - 200 glove bags

- Anti-corrosion treated steel
- Anti-UV powder coated steelf.
- Composition of the fl oor anchoring kit: post stand + dispense + signage
- Front opening and key lock
- Bags

## **Specifications**

Article arrangement: New

Version: floor anchored dog waste station

Subgroup: Waste sackholder

Length (mm): 315 Height (mm): 2280 Options: 200 glove bags

Additional specifications: without content

Colour: grey

Material: steel Colour: grey Width (mm): 175 Weight (kg) 8.5

Type number: 8259915

Type: waste bag holder

EAN Code (Gtin) 8719424103083

Scan the QR code for more information