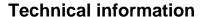

## **Product description**

Dog waste station on ground anchored post (moss green) - 400 bags / 2 rolls

- Anti-corrosion treated steel
- Anti-UV powder coated steel
- Composition of the fl oor anchoring kit: post stand + dispense + signage
- Front opening and key lock
- Room

## **Specifications**

Article arrangement: New

Version: floor anchored dog waste station

Subgroup: Waste sackholder

Ral colour: 6005 Width (mm): 175 Weight (kg) 9.5

Type number: 8259915

EAN Code (Gtin) 8719424103236

Scan the QR code for more information

Type: waste bag holder

Material: steel Colour: green Length (mm): 315 Height (mm): 2280 Options: 400 bags/2 reels

Additional specifications: without content