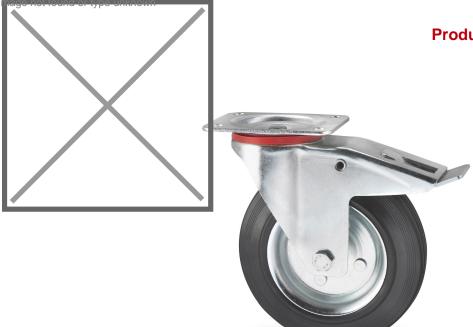

## Technical information Productnumber : 75.146.612.123

## **Product description**

for more information see manual.

Advantages: The solid rubber tires have a hardness of 80 ° Shore A and offer good driving characteristics, roll silently, are shock and impact resistant, corrosion resistant and have an average rolling resistance.

Applications: Industrial carts, material handling in factories, waste containers, transport containers, metal and chemical companies, roll containers for medium-heavy loads, tool trolleys, warehouse carts. The belt may leave black marks.

Suitable environment: Dry and not permanently damp. With mild acids and bases.

## Specifications

Article arrangement: New Version: Ø 125 mm Top: base plate 105x85 mm Bolt hole: Ø 9 mm Surface treatment: galvanized Width (mm): 37 Loading capacity (kg): 100 Wheel bearing: roller bearing EAN Code (Gtin) 8719424013672

Scan the QR code for more information

Type: castor wheel with brake Material: standard rubber band Hole centres: 80x60 mm Colour: colorless Length (mm): 125 Height (mm): 155 Weight (kg) 1 Type number: 754661