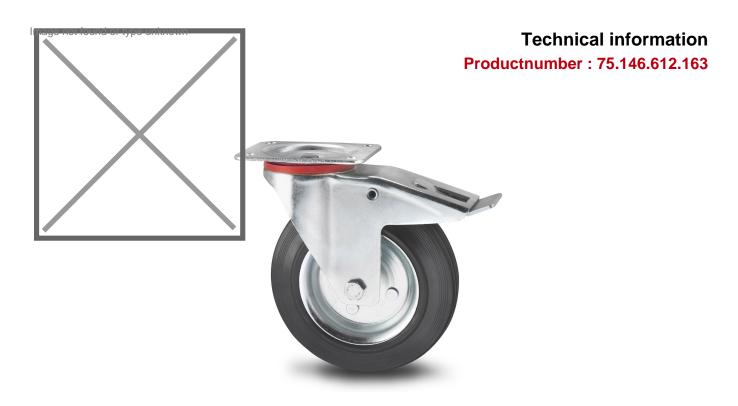

## **Product description**

for more information see manual.

Advantages: The solid rubber tires have a hardness of 80 ° Shore A and offer good driving characteristics, roll silently, are shock and impact resistant, corrosion resistant and have an average rolling resistance.

## **Specifications**

Article arrangement: New Version: Ø 160 mm

Top: base plate 135x110 mm

Bolt hole: Ø 11 mm

Surface treatment: galvanized

Width (mm): 39

Loading capacity (kg): 180 Wheel bearing: roller bearing EAN Code (Gtin) 8719424013696

Scan the QR code for more information

Type: castor wheel with brake Material: standard rubber band Hole centres: 105x80 mm

Colour: colorless Length (mm): 160 Height (mm): 190 Weight (kg) 3

Type number: 754661