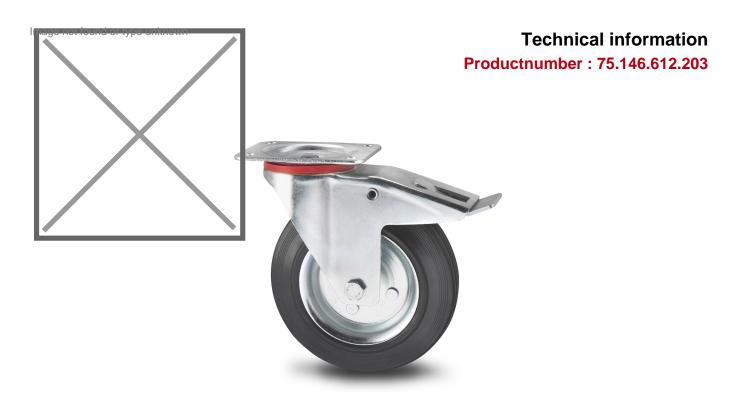

## **Specifications**

Article arrangement: New Version: Ø 200 mm

Top: base plate 135x110 mm

Bolt hole: Ø 11 mm

Surface treatment: galvanized

Width (mm): 48

Loading capacity (kg): 200 Wheel bearing: roller bearing EAN Code (Gtin) 8719424013719

Scan the QR code for more information

Type: castor wheel with brake Material: standard rubber band Hole centres: 105x80 mm

Colour: colorless Length (mm): 200 Height (mm): 235 Weight (kg) 3

Type number: 754661