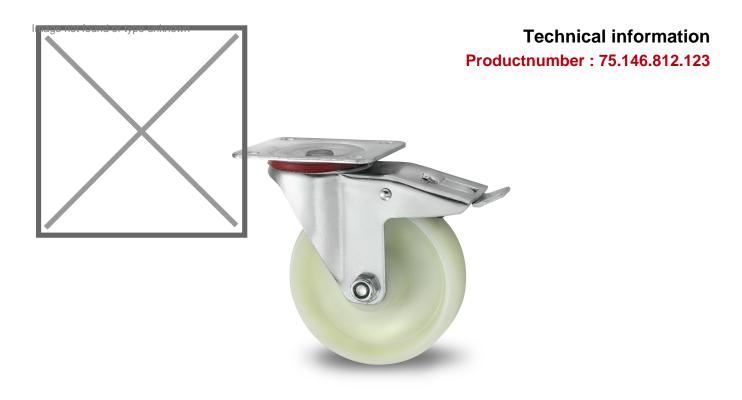

## **Specifications**

Article arrangement: New Version: Ø 125 mm

Top: base plate 105x85 mm

Bolt hole: Ø 9 mm

Surface treatment: galvanized

Width (mm): 40

Loading capacity (kg): 250 Wheel bearing: roller bearing EAN Code (Gtin) 8719424013795

Type: castor wheel with brake Material: polyamide wheel Hole centres: 80x60 mm

Colour: colorless Length (mm): 125 Height (mm): 155 Weight (kg) 1

Type number: 754681

Scan the QR code for more information