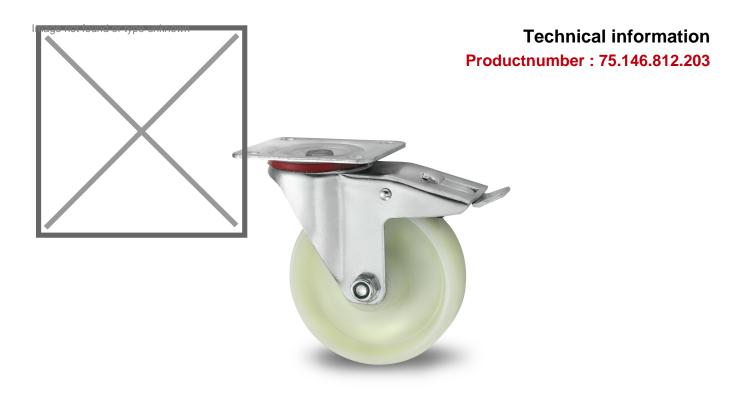

## **Specifications**

Article arrangement: New Version: Ø 200 mm

Top: base plate 135x110 mm

Bolt hole: Ø 11 mm

Surface treatment: galvanized

Width (mm): 50

Loading capacity (kg): 300 Wheel bearing: roller bearing EAN Code (Gtin) 8719424013832

Scan the QR code for more information

Type: castor wheel with brake Material: polyamide wheel Hole centres: 105x80 mm

Colour: colorless Length (mm): 200 Height (mm): 235 Weight (kg) 2

Type number: 754681

## **Technical information**

Productnumber: 75.146.812.203