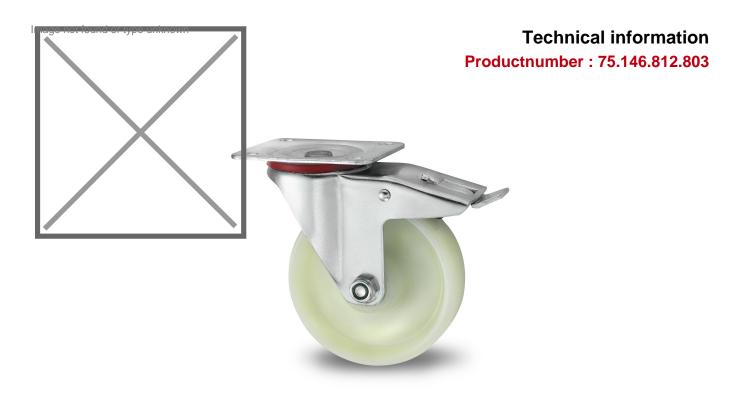

## **Specifications**

Article arrangement: New Version: Ø 80 mm

Top: base plate 105x85 mm

Bolt hole: Ø 9 mm

Surface treatment: galvanized

Width (mm): 27

Loading capacity (kg): 150 Type number: 754681 Type: castor wheel with brake Material: polyamide wheel Hole centres: 80x60 mm

Colour: colorless Length (mm): 80 Height (mm): 104

Wheel bearing: roller bearing EAN Code (Gtin) 8719424013856

Scan the QR code for more information