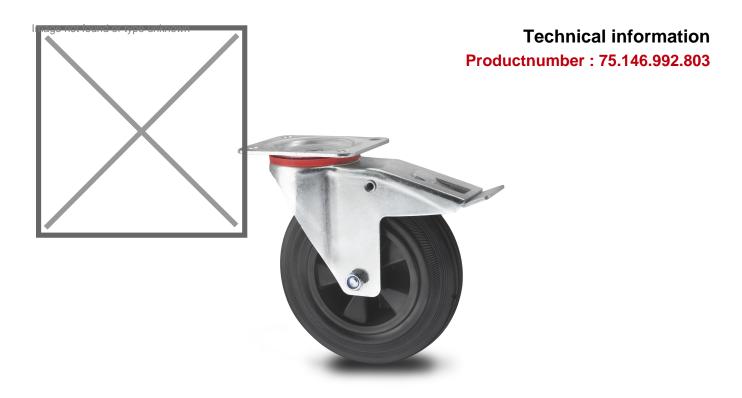

## **Specifications**

Article arrangement: New

Version: Ø 80 mm

Top: base plate 105x85 mm

Bolt hole: Ø 9 mm

Surface treatment: galvanized

Width (mm): 27

Loading capacity (kg): 65 Type number: 754699

EAN Code (Gtin) 8719424013955

Type: castor wheel with brake Material: standard rubber band Hole centres: 80x60 mm

Colour: colorless Length (mm): 80 Height (mm): 104

Wheel bearing: roller bearing

Temperature resistance: -20 / +60°C