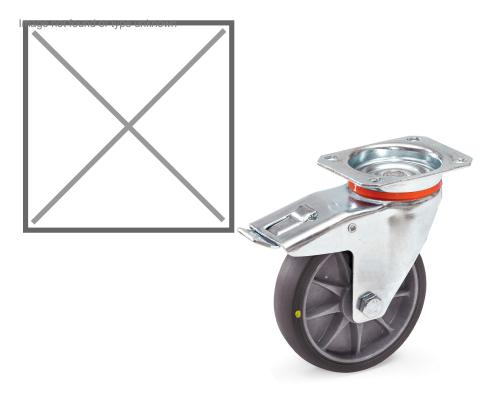

## **Product description**

Castor wheel with locks 125 mm, TPE-tyres (thermoplastic elastomer). Casings made of steel sheet, galvanized. Plastic rims, hubs with ball bearing and thread protection. Very low starting, rolling and swiveling resistance. Wheels non-marking (trackless).

## **Specifications**

Article arrangement: New Version: Ø 125 mm

Top: base plate 105x85 mm

Bolt hole: Ø 9 mm Length (mm): 105 Height (mm): 165

Wheel bearing: ball bearing EAN Code (Gtin) 8719424113082

Scan the QR code for more information

Type: castor wheel with brake Material: electrostatically conductive

Hole centres: 80x60 mm

Colour: grey Width (mm): 80

Loading capacity (kg): 135 Type number: 857145