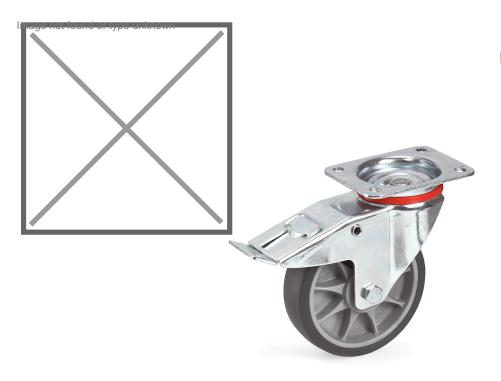

## **Product description**

Swivel castor with brake 160 mm. TPE wheels (thermoplastic elastomer), double brake. Galvanized sheet steel fork. Wheels made of TPE rubber (thermoplastic elastomer). Plastic rim, hub with ball bearing and thread protection. Very low driving, rolling and slewing resistance. Wheels of non-marking rubber.

## **Specifications**

Article arrangement: New Version: Ø 160 mm

Top: base plate 135x110 mm

Bolt hole: Ø 11 mm Length (mm): 135 Height (mm): 196

Wheel bearing: ball bearing EAN Code (Gtin) 8719424112658

Scan the QR code for more information