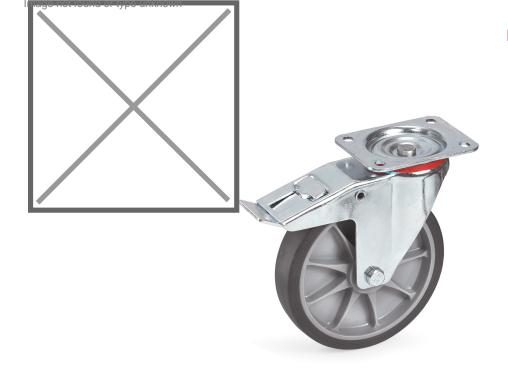

## **Product description**

Swivel castor with brake 200 mm. TPE wheels (thermoplastic elastomer), double brake. Galvanized sheet steel fork. Wheels made of TPE rubber (thermoplastic elastomer). Plastic rim, hub with ball bearing and thread protection. Very low driving, rolling and slewing resistance. Wheels of non-marking rubber.

## Specifications

Article arrangement: New Version: Ø 200 mm Top: base plate 135x110 mm Bolt hole: Ø 11 mm Length (mm): 135 Height (mm): 237 Wheel bearing: ball bearing EAN Code (Gtin) 8719424112665

Scan the QR code for more information

Type: castor wheel with brake Material: elastic rubber band Hole centres: 105x80 mm Colour: grey Width (mm): 110 Loading capacity (kg): 250 Type number: 8571622

KRUIZINGA.FR® Stockage et ressources de transport