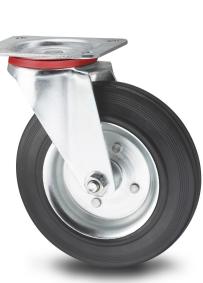

## Technical information Productnumber : 75.146.612.160

## **Product description**

for more information see manual.

Advantages: The solid rubber tires have a hardness of 80 ° Shore A and offer good driving characteristics, roll silently, are shock and impact resistant, corrosion resistant and have an average rolling resistance.

Applications: Industrial carts, material handling in factories, waste containers, transport containers, metal and chemical companies, roll containers for medium-heavy loads, tool trolleys, warehouse carts. The belt may leave black marks.

Suitable environment: Dry and not permanently damp. With mild acids and bases.

## Specifications

Article arrangement: New Version: Ø 160 mm Top: base plate 135x110 mm Bolt hole: Ø 11 mm Surface treatment: galvanized Width (mm): 39 Loading capacity (kg): 180 Wheel bearing: roller bearing EAN Code (Gtin) 8719424013689

Scan the QR code for more information

Type: castor wheel Material: standard rubber band Hole centres: 105x80 mm Colour: colorless Length (mm): 160 Height (mm): 190 Weight (kg) 2 Type number: 754661