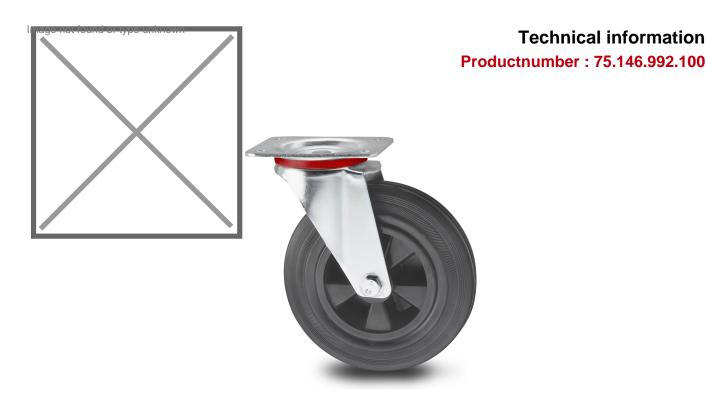

## **Product description**

for more information see manual.

Advantages: The solid rubber tires have a hardness of 90 ° Shore A and offer good driving characteristics, roll silently, are shock and impact resistant, corrosion resistant and have an average rolling resistance.

## **Specifications**

Article arrangement: New Version: Ø 100 mm

Top: base plate 105x85 mm

Bolt hole: Ø 9 mm

Surface treatment: galvanized

Width (mm): 27

Loading capacity (kg): 80 Type number: 754699

EAN Code (Gtin) 8719424013863

Type: castor wheel

Material: standard rubber band Hole centres: 80x60 mm

Colour: colorless Length (mm): 100 Height (mm): 128

Wheel bearing: roller bearing

Temperature resistance: -20 / +60°C

Scan the QR code for more information