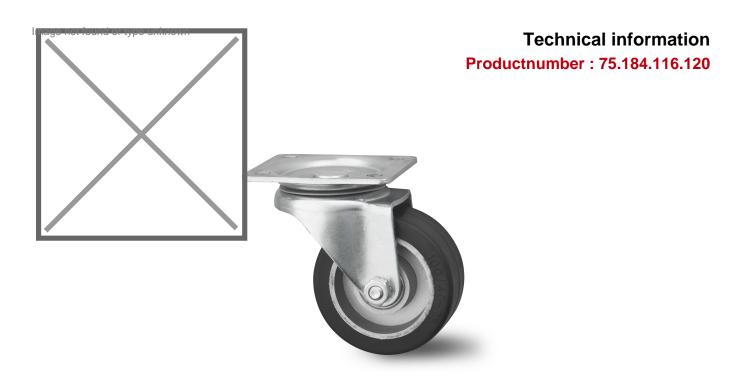

## **Specifications**

Article arrangement: New Version: Ø 125 mm

Top: base plate 105x85 mm

Bolt hole: Ø 9 mm

Surface treatment: galvanized

Width (mm): 38

Loading capacity (kg): 200 Wheel bearing: ball bearing EAN Code (Gtin) 8719424014167

Scan the QR code for more information

Type: castor wheel

Material: elastic rubber band Hole centres: 80x60 mm Colour: colorless

Length (mm): 125 Height (mm): 155 Weight (kg) 1

Type number: 758411