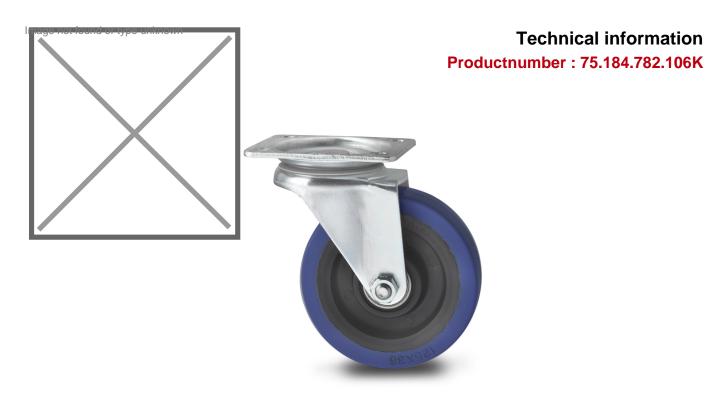

## **Specifications**

Article arrangement: New Version: Ø 100 mm

Top: base plate 105x85 mm

Bolt hole: Ø 9 mm

Surface treatment: galvanized

Width (mm): 86

Loading capacity (kg): 160 Wheel bearing: ball bearing EAN Code (Gtin) 8719424014273

Type: castor wheel

Material: elastic rubber band Hole centres: 80x60 mm

Colour: colorless Length (mm): 105 Height (mm): 128 Weight (kg) 1

Type number: 758478

Scan the QR code for more information

**Technical information**