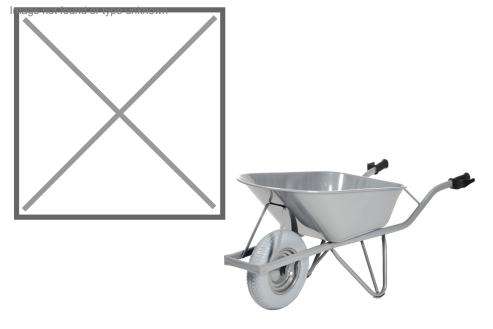

## **Product description**

Matador standard builders wheelbarrow with puncture proof tyre, load capacity 200 Kg.

- M-110-CT is a standard builders wheelbarrow.
- Tray (1.2 mm) of 80 liters.
- Wear pads to extend the lifetime of the legs.
- Natural rubber ergonomic hand-shaped handles.
- Steel rim with double-closed ball bearings.
- Puncture proof tyre (foamed polyurethane).
- Finished with a powder coating in grey. (no solvents, less harmful to the environment).

## **Specifications**

Article arrangement: New

Version: with puncture proof wheel (foamed polyurethane)

Colour: grey Length (mm): 1450 Height (mm): 620 Volume (ltr): 80

Type number: 6310852

Type: Matador builders wheelbarrow

Material: steel

Surface treatment: powdercoating

Width (mm): 590

Loading capacity (kg): 200

Weight (kg) 16.4

EAN Code (Gtin) 8719424218022

Scan the QR code for more information