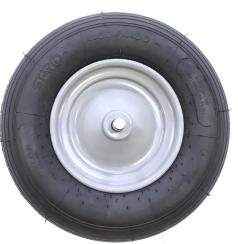

## **Product description**

Matador wheelbarrow wheel Pneumatic tyre and with steel rim

- M-800-L4 pneumatic wheelbarrow wheel with steel rim.
- Pneumatic 4ply tyre.
- 'PLY' rating is used to state how many plies (layers) of rubber were woven into the construction of the tyre. This rating indicates the strength and carrying capacity of the tyre.
- Steel rim with double closed ball bearings. Ø20mm axle.
- Axle length 150mm. (standard length)
- Very strong and stays on course.
- Capacity: 250 Kg.
- Rim is completely powder-coated in gray. Resistant powder coating. (no solvents, less harmful to the environment).

## **Specifications**

Article arrangement: New

Version: Ø 400 mm, with steel rim

Bolt hole: Ø 20 mm

Surface treatment: powdercoating

Weight (kg) 3

Type number: 6311170

EAN Code (Gtin) 8719424170597

Type: Matador wheelbarrow pneumatic tyre

Material: rubber Colour: grey

Loading capacity (kg): 250 Wheel bearing: ball bearing

Additional specifications: price each

Scan the QR code for more information