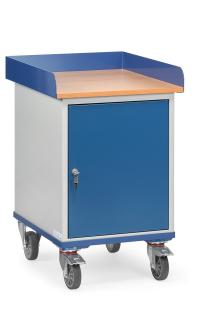

## **Product description**

New lockable hinged door cabinet on rubber wheels. with 1 fixed and 2 adjustable shelves. The worktop is provided with an 80 mm high raised edge.

## Specifications

Article arrangement: New Version: loading surface with raised edge Wheels front: 2 castor wheels solid rubber with wheel locks 160 mm Colour: blue Surface treatment: powdercoating Internal width (mm): 550 Depth (mm): 550 Weight (kg) 35 Type number: 852438 EAN Code (Gtin) 8719424018912

Type: Fetra workshop trolley Material: pipe material profile steel Wheels back: 2 castor wheels solid rubber, 125 mm Ral colour: 5007 Width (mm): 650 Height (mm): 875 Loading capacity (kg): 150 Options: 1 cabinet Work height (mm): 800