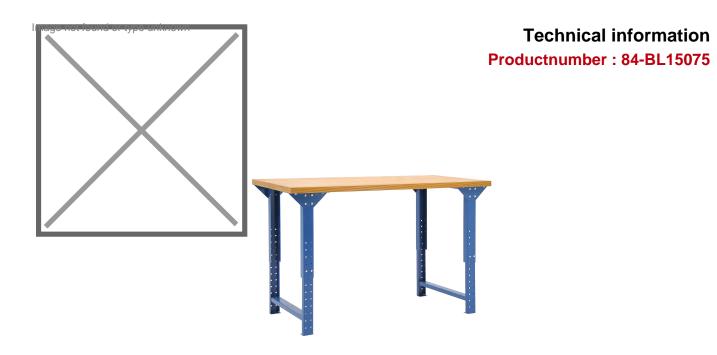

## **Product description**

High quality workbench widely used in warehouse or packing departments. Very suitable for packaging work, inspection work and light or heavy assembly. The workbench has a scratch and impact resistant powder coating and a worktop made of 40 mm thick beech wood treated with clear linseed oil. The frame is made of steel and makes the table easily adjustable in height (min. 65 cm, max. 100 cm).

## **Specifications**

Article arrangement: New

Version: adjustable in height without shelve

Top: working surface of beech plywood, 40 mm high

Ral colour: 5009 Width (mm): 1500 Depth (mm): 750 Options: without shelf Min Height (mm): 650

EAN Code (Gtin) 8719424108330

Scan the QR code for more information

Type: packaging table Material: steel

Colour: blue

Surface treatment: powdercoating

Height (mm): 650

Loading capacity (kg): 500 Type number: 84-BL-IT Max Height (mm): 1000