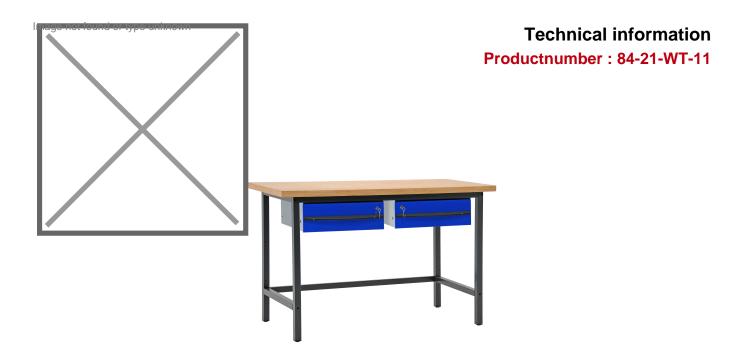

## **Product description**

This high-quality workbench is very suitable for furnishing a garage or workshop. This model is 150 cm wide and equipped with 2 drawers with ball bearings, internal dimensions; 49x46cm. Lockable with key (2). The worktop made of 40 mm thick beech wood provides a solid workplace.

All workbenches have a high-quality finish and a scratch- and impact-resistant powder coating, suitable for intensive use. The frame is very strong and very stable. This work table has a working height of 85 cm and offers a comfortable working posture.

The workbench is delivered assembled, so you can get started right away!