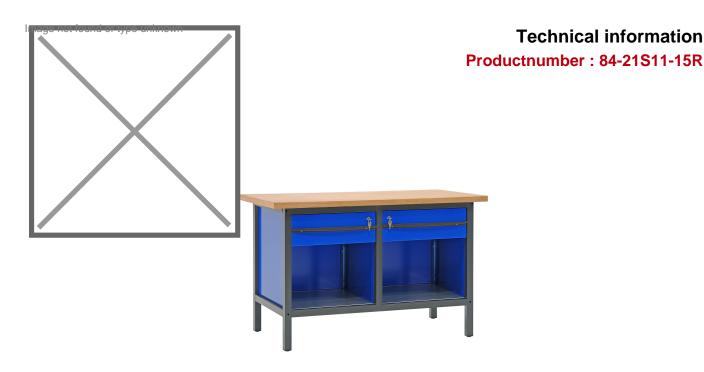

## **Product description**

This high-quality workbench is very suitable for furnishing a garage or workshop. This model is 150 cm wide and equipped with a base with two drawers with ball bearings. Lockable with key (4). The worktop made of 40 mm thick beech wood provides a solid workplace.

All workbenches have a high-quality finish and a scratch- and impact-resistant powder coating, suitable for intensive use. The frame is very strong and very stable. This work table has a working height of 85 cm and offers a comfortable working posture.

## **Specifications**

Article arrangement: New Version: with 2 drawers, 150 cm

Top: working surface of beech plywood, 40 mm high

Ral colour: 7016/5010 Width (mm): 1500 Depth (mm): 700

Options: 2 drawers and 2 shelves

Additional specifications: load capacity each tray: 70kg

Scan the QR code for more information

Type: workbench Material: steel Colour: grey/blue

Surface treatment: powdercoating

Height (mm): 855

Loading capacity (kg): 1000